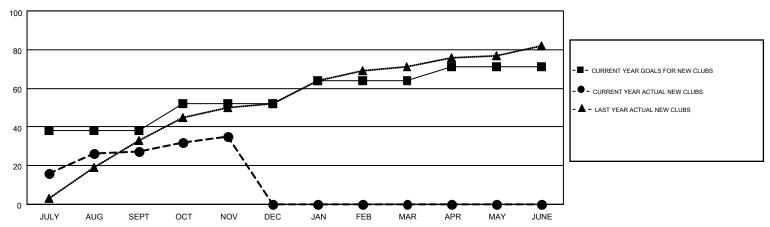

## GOALS AND ACTUAL NEW CLUBS CUMULATIVE

| DROPPED CLUBS: 1         |         | 244 CLUBS OF 554 ADDED 1 OR MORE<br>NEW MEMBERS | GENDER DISTRIBUTION  MALE 11,326 (78.88%) |                |       |
|--------------------------|---------|-------------------------------------------------|-------------------------------------------|----------------|-------|
| DROPPED MEMBERS          |         |                                                 | FEMALE                                    | 3,032 (21.12%) |       |
| DECEASED  CLUB CANCELLED | 4<br>20 | CLICK HERE FOR HEALTH ASSESSMENT DATA           | FAMILY UNIT MEMBERS                       |                | 6,577 |
| OTHER                    | 579     |                                                 | HEAD OF HOUSEHOLD                         |                | 2,508 |
| TOTAL                    | 603     |                                                 | NON-HEAD OF HOUSEHOLD                     | )              | 4,069 |